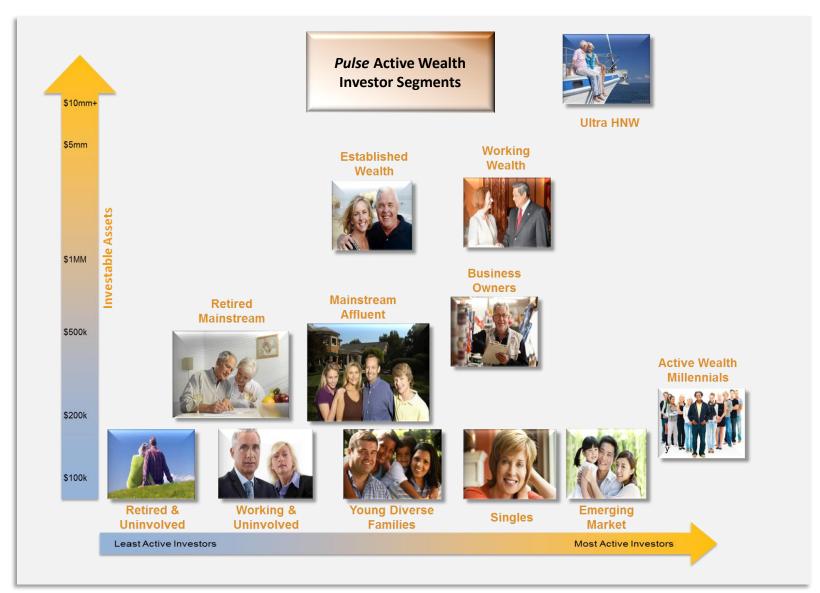

Copyright © Phoenix Marketing International 2014. All rights reserved

A key component of *Pulse* are 12 Active Wealth Investor segments, each unique in terms of their investment activity, level of wealth and other demographics. Detailed profiles of each segment are available.