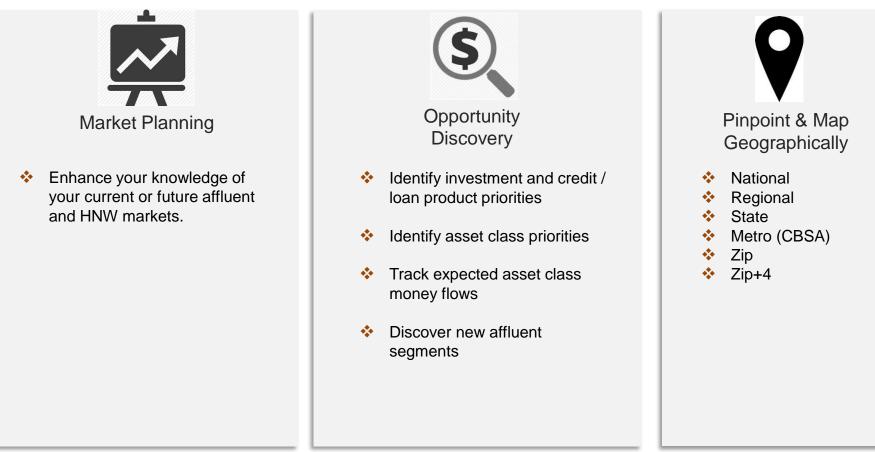

# Introducing the Phoenix

Customized Intelligence For Market Planning, Opportunity Discovery & Geo-Targeting The Active Wealth *Pulse* enables users to enrich their knowledge of targeted markets, and uncover hidden opportunities.

The Active Wealth *Pulse* from Phoenix Marketing International is an advanced database application for affluent and HNW market planning, opportunity discovery, and geo-targeting. The *Pulse* employs the latest intelligence and affluent investor outlook from the Phoenix Global Wealth Monitor (GWM) investor tracking program, coupled with robust geo-based overlays from national database sources. All data are updated quarterly.