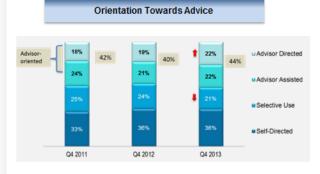

## **Topic Coverage**

GWM content is comprehensive, with increased emphasis on forward-looking product purchase intentions and needs.

**MAJOR GWM QUESTIONNAIRE CATEGORIES** 

All data are trended

- Demographics and Source of Wealth
- Investing Concerns, Goals, Sentiment and Outlook
- Attitudes towards investing and advice
- Lifestyle (as part of our Pulse database- see pages 8 and 13)
- Retirement status, outlook, preparation
- Channels for Advice and Investments
  - Primary Provider and Primary Advisor- channels and brand name
  - Why started relationship
  - Percent off assets under management
  - Services Used / Switching behaviors
  - Client Experience Metrics: Satisfaction, Loyalty, Net Promoter, Importance of 12 relationship elements with advisor and advisor ratings