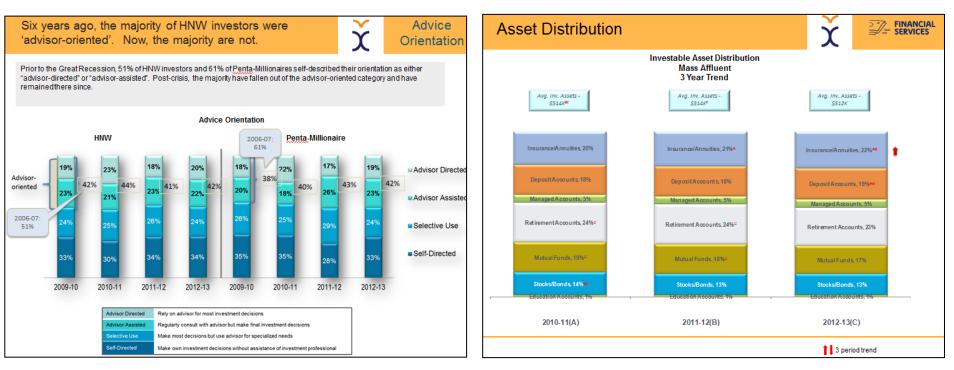

## **Topic Coverage**

GWM content is comprehensive, with increased emphasis on forward-looking product purchase intentions and needs.

**MAJOR GWM QUESTIONNAIRE CATEGORIES** 

All data are trended

- Demographics and Source of Wealth
- Investing Concerns, Goals, Sentiment and Outlook
- Attitudes towards investing and advice
- Lifestyle (as part of our Pulse database- see pages 8 and 13)
- Retirement status, outlook, preparation
- Channels for Advice and Investments
  - Primary Provider and Primary Advisor- channels and brand name
  - Why started relationship
  - Percent off assets under management
  - Services Used / Switching behaviors
  - Client Experience Metrics: Satisfaction, Loyalty, Net Promoter, Importance of 12 relationship elements with advisor and advisor ratings