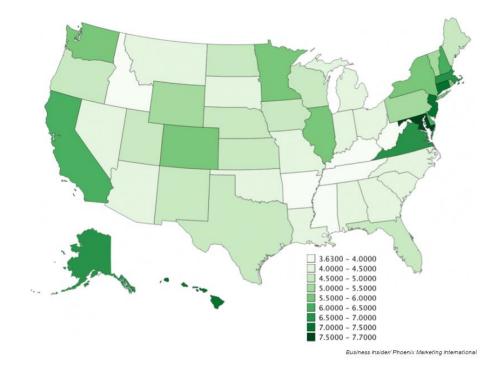

### **CONSULTING & SUPPORT**

ž

| DELIVERABLE                  | DESCRIPTION                                                                                                                                                                                           | DELIVERABLE                       | DESCRIPTION                                                                                                                 |
|------------------------------|-------------------------------------------------------------------------------------------------------------------------------------------------------------------------------------------------------|-----------------------------------|-----------------------------------------------------------------------------------------------------------------------------|
| Quarterly Trended<br>Reports | <ul> <li>Each quarterly report will have:</li> <li>Wealth Management Market Synopsis</li> <li>Card Market Synopsis</li> <li>Feature Analysis</li> </ul>                                               | Analyst Calls                     | Periodic calls with your team<br>and our analysts to discuss key<br>data and trends that are<br>important to your business. |
| Annual Reports               | <ul> <li>2 Editions:</li> <li>1. Wealth Management <ul> <li>Charts &amp; Tables: aggregated 12<br/>months of GWM data, contains charts<br/>and tables for all survey questions</li> </ul> </li> </ul> | Proprietary Question<br>Insertion | Insert your own proprietary<br>questions, up to 6 times per<br>year in U.S.<br>Delivery in Excel                            |
| Annual Reports               | <ul> <li>Key Findings Report</li> <li>Card Market <ul> <li>Charts &amp; Tables</li> <li>Key Findings Report</li> </ul> </li> </ul>                                                                    | Ad Hoc Support                    | GWM analysts are available to<br>help with ad-hoc questions<br>throughout the subscription year                             |
| Market Sizing<br>Report      | <ul> <li>Estimates of the number of affluent and<br/>HNW households by state and metro<br/>area</li> <li>✓ 3 affluent segments</li> <li>✓ 5 HNW segments</li> </ul>                                   | GWM Data                          | Annual aggregated datafiles<br>available in SPSS or ASCII<br>format                                                         |
| Custom Report                | Fully customized report / presentation based on client needs                                                                                                                                          |                                   |                                                                                                                             |